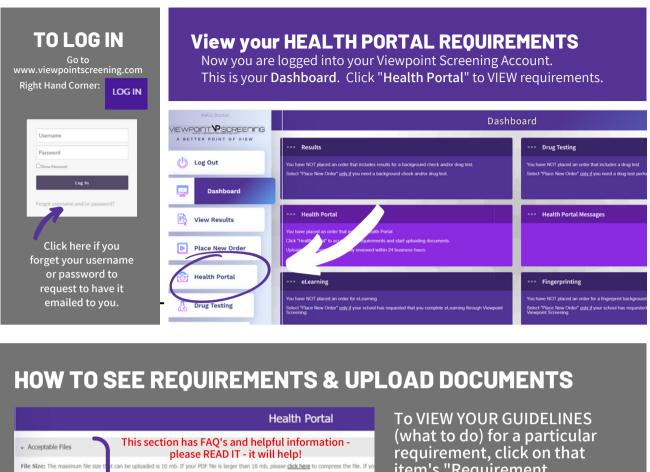

Back

HEALTH PORTAL: Follow instructions on the following pages to view your Health Portal requirements (to upload documents).

- From here, you can:
  View the guidelines for what to upload
  See important instructions
  View & download school forms
  Uiew a file to assure a with this