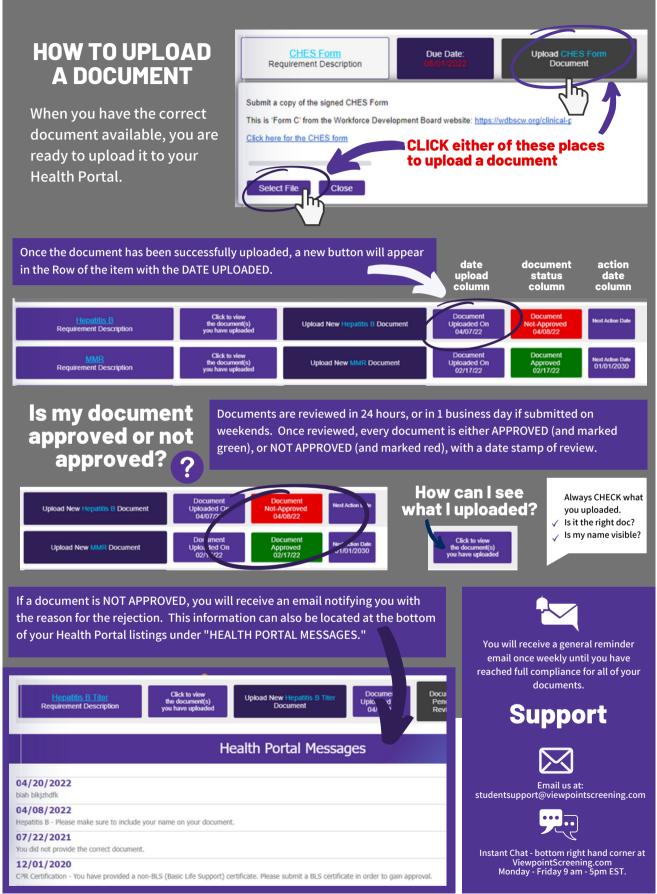

  - Upload a file to correspond with this requirement

is to verify documentation. · Make sure your name is visible on the document (before and

AFTER upload).