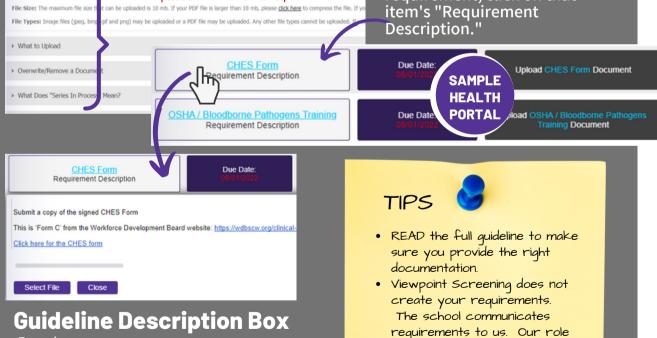

Back

HEALTH PORTAL: Follow instructions on the following pages to view your Health Portal requirements (to upload documents).

- From here, you can:
  View the guidelines for what to upload
  See important instructions
  View & download school forms
  Uiew a file to assure a with this

  - Upload a file to correspond with this requirement

is to verify documentation. · Make sure your name is visible on the document (before and

AFTER upload).