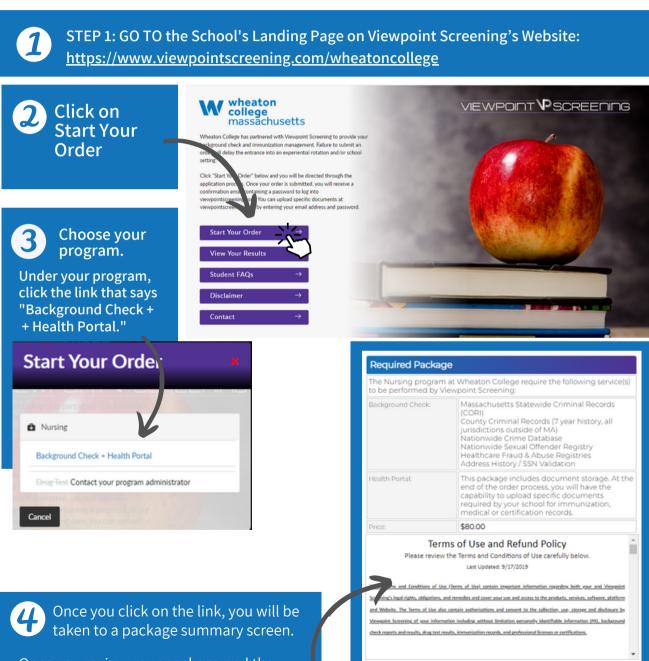

## wheaton college massachusetts

Background CheckHealth Portal

ead, understand and agree to the <u>Viewpoint Screening Terms of</u>

Next

Once you review your package and the terms of use policy, click the button to acknowledge and hit **NEXT**.

5

**Complete** the APPLICANT INFORMATION and address sections as prompted.

It is recommended to use your school email address.