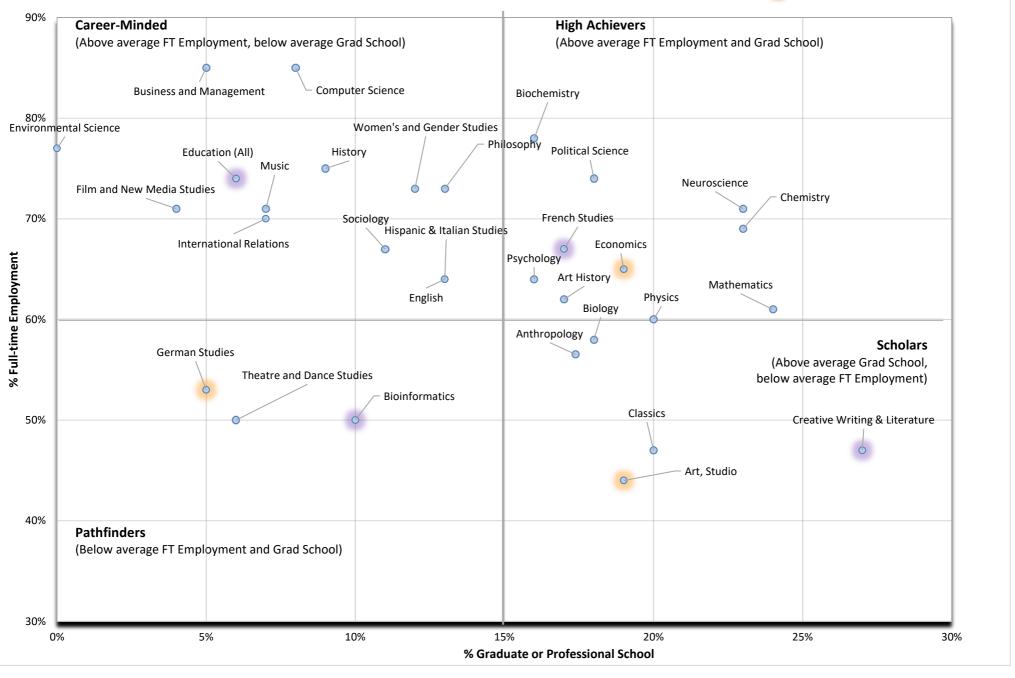

#### **Alumni Full-Time Employment and Graduate School by Major**

(Includes 1st and 2nd majors with 10 or more responses since 2014)

≥ 10% Fellowships as primary activity

≥ 10% Internships as primary activity