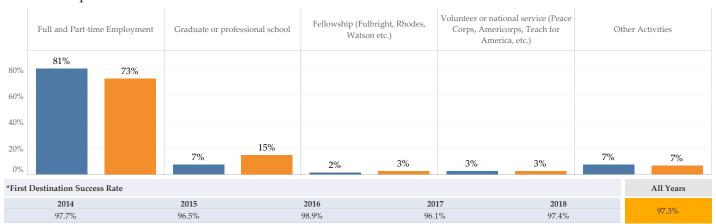

Wheaton gathered information from 228 of the 345 members of the Class of 2018 through surveys, social media searches, graduate school enrollment records, and personalized contacts with alumni. Among respondents, 81 percent were employed, 7 percent were in graduate school, and 10 percent were involved in competitive fellowships, internships or national service as their primary activity as of December 2018.

#### Class Comparisons

Class of 2018
All Years

<sup>\*</sup>Success Rate: number of students in the first 7 categories below out of the number of students in all categories.

| Primary Activity (Six Months Post Graduation)  | 2014 % | 2014 # | 2015 % | 2015 # | 2016 % | 2016 # | 2017 % | 2017 # | 2018 % | 2018 # | All Years | All Years |
|------------------------------------------------|--------|--------|--------|--------|--------|--------|--------|--------|--------|--------|-----------|-----------|
| Employment Full-time                           | 54%    | 142    | 64%    | 183    | 67%    | 178    | 77%    | 180    | 75%    | 171    | 67%       | 854       |
| Employment Part-time                           | 10%    | 26     | 4%     | 10     | 7%     | 19     | 6%     | 14     | 6%     | 13     | 6%        | 82        |
| Graduate or professional school                | 21%    | 56     | 16%    | 47     | 17%    | 46     | 9%     | 22     | 7%     | 17     | 15%       | 188       |
| Volunteer or national service                  | 6%     | 15     | 4%     | 10     | 0%     | 1      | 1%     | 3      | 3%     | 6      | 3%        | 35        |
| Fellowship (Fulbright, Rhodes, Watson etc.)    | 4%     | 11     | 4%     | 10     | 3%     | 7      | 1%     | 2      | 2%     | 4      | 3%        | 34        |
| Internship                                     | 3%     | 8      | 5%     | 14     | 5%     | 13     | 1%     | 2      | 5%     | 11     | 4%        | 48        |
| Serving in the Military                        | 0%     | 0      | 0%     | 1      | 0%     | 0      | 0%     | 1      | 0%     | 0      | 0%        | 2         |
| Seeking employment, but not currently employed | 1%     | 3      | 2%     | 6      | 1%     | 3      | 3%     | 8      | 2%     | 5      | 2%        | 25        |
| **Seeking admission to grad/profess. school    | 1%     | 2      | 1%     | 4      | 0%     | 0      | 0%     | 1      | 0%     | 0      | 1%        | 7         |
| Additional undergraduate coursework            | 0%     | 1      | 0%     | 0      | 0%     | 0      | 0%     | 0      | 0%     | 0      | 0%        | 1         |
| Not employed, not seeking employment           | 0%     | 0      | 0%     | 0      | 0%     | 0      | 0%     | 0      | 0%     | 1      | 0%        | 1         |
| Grand Total                                    | 100%   | 264    | 100%   | 285    | 100%   | 267    | 100%   | 233    | 100%   | 228    | 100%      | 1,277     |